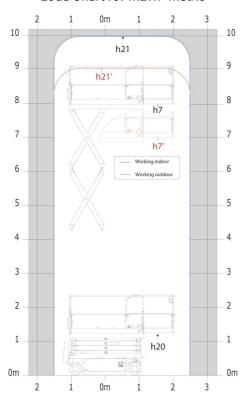

## SE 1008 - Load chart

### Load Chart for MEWP Metric

SE 1008 - Dimensional drawing