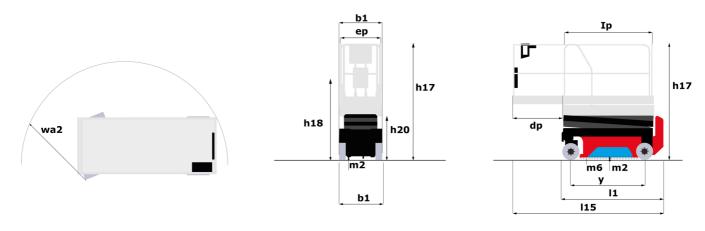

# **SE 1008**

|                                                                      | <b>SE 1008</b> Cre | <b>SE 1008</b> Created on February 18, 2025 at 10:36 AM UTC                                                            |  |
|----------------------------------------------------------------------|--------------------|------------------------------------------------------------------------------------------------------------------------|--|
| Capacities                                                           |                    | Metric                                                                                                                 |  |
| Working height maximum (indoor)                                      | h21                | 9.99 m                                                                                                                 |  |
| Working height maximum (outdoor)                                     | h21'               | 9 m                                                                                                                    |  |
| Platform height maximum (indoor)                                     | h7                 | 7.99 m                                                                                                                 |  |
| Platform height maximum (outdoor)                                    | h7'                | 7 m                                                                                                                    |  |
| Platform capacity                                                    | Q                  | 230 kg                                                                                                                 |  |
| Max. capacity on the extension deck                                  |                    | 115 kg                                                                                                                 |  |
| Number of people (indoor / outdoor)                                  |                    | 2 / 1                                                                                                                  |  |
| Weight and dimensions                                                |                    |                                                                                                                        |  |
| Platform weight*                                                     |                    | 2210 kg                                                                                                                |  |
| Platform dimensions (length x width)                                 | lp / ep            | 2.20 m x 0.79 m                                                                                                        |  |
| Platform dimensions with extension (length x width)                  | ,                  | 3.10 m x 0.79 m                                                                                                        |  |
| Floor height (access)                                                | h20                | 1.25 m                                                                                                                 |  |
| Overall length                                                       | l1                 | 2.42 m                                                                                                                 |  |
| Overall width                                                        | b1                 | 0.82 m                                                                                                                 |  |
| Overall height                                                       | h17                | 2.17 m                                                                                                                 |  |
| Overall height (stowed)                                              | h18 ***            | 1.98 m                                                                                                                 |  |
| Deck opening length                                                  | dp                 | 0.90 m                                                                                                                 |  |
| Overall length with platform extension                               | 115                | 3.31 m                                                                                                                 |  |
| Outside turning radius - platform                                    | Wa2                | 2.17 m                                                                                                                 |  |
| Internal tuming radius                                               | WuZ                | 0 m                                                                                                                    |  |
| Ground clearance with pothole guards deployed                        | m6                 | 0.02 m                                                                                                                 |  |
| Ground clearance with pothole guards folded                          | m2                 | 0.08 m                                                                                                                 |  |
| Wheelbase                                                            | у                  | 1.75 m                                                                                                                 |  |
| Performances                                                         | y                  | 1.73 III                                                                                                               |  |
| Drive speed - stowed                                                 |                    | 4.50 km/h                                                                                                              |  |
| Drive speed - raised                                                 |                    | 0.80 km/h                                                                                                              |  |
| Raise speed (laden) / Lower speed (laden)                            |                    | 33 s / 32 s                                                                                                            |  |
| Gradeability                                                         |                    | 25 %                                                                                                                   |  |
| Indoor and outdoor max Tilt Rating (Fore and Aft / Side-to-Side)     |                    | 3.50 ° / 1.50 °                                                                                                        |  |
| Wheels                                                               |                    | 3.30 / 1.30                                                                                                            |  |
| Tires type                                                           |                    | Non marking                                                                                                            |  |
| Standard tires                                                       |                    | 15 x 5 in / 381 x 125 mm                                                                                               |  |
| Drive wheels (front / rear)                                          |                    | 2 / 0                                                                                                                  |  |
| Steering wheels (front / rear)                                       |                    | 2 / 0                                                                                                                  |  |
| Braking wheels (front / rear)                                        |                    | 2 / 0                                                                                                                  |  |
| Service brake                                                        |                    | Electric                                                                                                               |  |
| Engine/Battery                                                       |                    | Electric                                                                                                               |  |
|                                                                      |                    | Semi-traction                                                                                                          |  |
| Battery technology                                                   |                    | 4 / 6 V / 185 Ah                                                                                                       |  |
| Number of batteries / Battery nominal voltage / Battery capacity     |                    | 4,40 kWh                                                                                                               |  |
| Battery energy                                                       |                    |                                                                                                                        |  |
| On-board charger (V / A)  Miscellaneous                              |                    | 24 V / 30 A                                                                                                            |  |
|                                                                      |                    | 050 har                                                                                                                |  |
| Hydraulic Pressure                                                   |                    | 250 bar                                                                                                                |  |
| Hydraulic tank capacity                                              |                    | 24                                                                                                                     |  |
| Sound pressure level (platform work station) (platform work station) |                    | 66.60 dB                                                                                                               |  |
| Vibration on hands/arms                                              |                    | < 0.50 m/s²                                                                                                            |  |
| Standards compliance                                                 |                    |                                                                                                                        |  |
| This machine is in compliance with:                                  |                    | European directives: 2006/42/EC- Machinery<br>(revised EN280-1:2022) - 2004/108/EC (EMC) -<br>2006/95/EC (Low voltage) |  |

### Load Chart for MEWP Metric

SE 1008 - Dimensional drawing